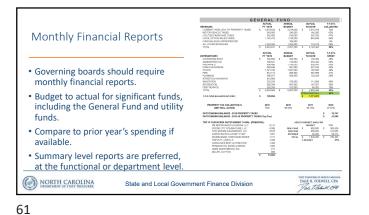

<section-header>Monthly Financial Reports

Unassigned funds are also known as unrestricted funds.
There are no restrictions on these funds.
Need to have adequate reserves to address emergency needs.