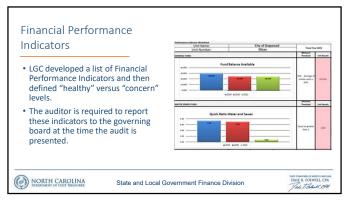

ALE R. FOLWELL CRA<br>Val. 13444 CM                                                                                                                                                                                                                                                                                                                                                                                                                                          |



































































































<section-header>Monthly Financial Reports

Unassigned funds are also known as unrestricted funds.
There are no restrictions on these funds.
Need to have adequate reserves to address emergency needs.